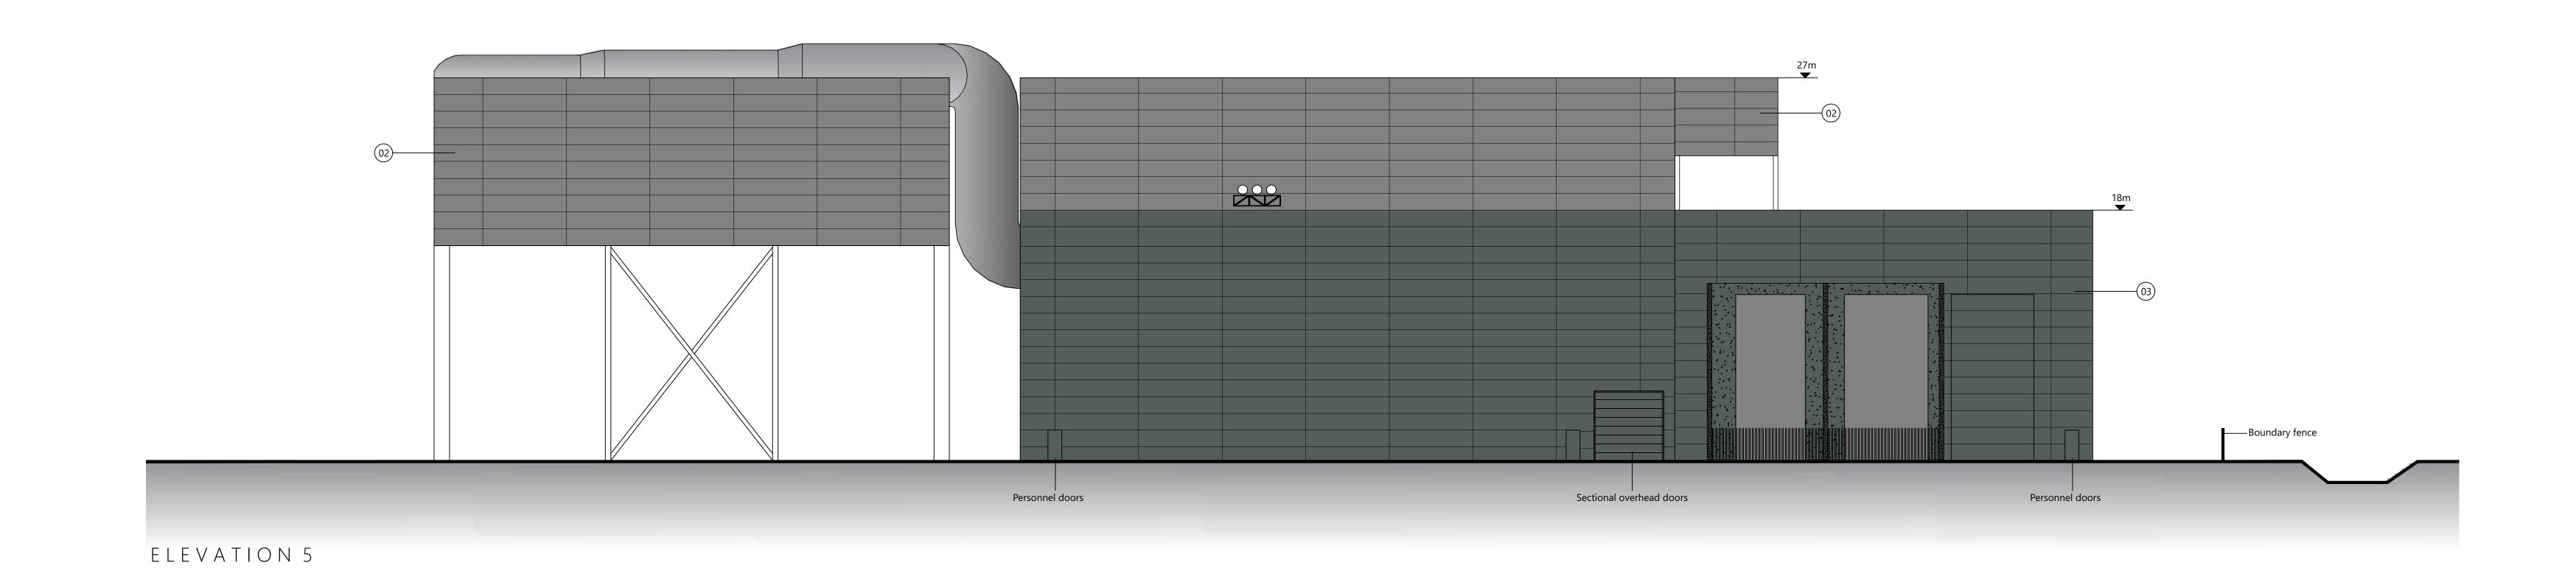

## MEDWORTH ENERGY FROM WASTE COMBINED HEAT AND POWER FACILITY DCO EfW CHP FACILITY ELEVATIONS: ELEVATIONS 5,6 APFP REGULATIONS: 5(2)(o)

Key to materials

01 Profiled metal cladding wall system Colour: Grey White RAL 9002

02 Profiled metal cladding wall system Colour: Pure Grey RAL 000 55 00

03 Profiled metal wall system Colour: Merlin Grey RAL 180 40 05

04 Kinetic cladding system - final design and appearance to be confirmed

Note: doors match adjacent cladding colour

Final selection of external materials and colours to be agreed with the relevant local planning authority

Page Size: A0 Scale: 1:200

Coordinate System: British National Grid Projection: Transverse Mercator Centroid Easting: N/A Centroid Northing: N/A

EfW CHP FACILITY ELEVATIONS: ELEVATIONS 5,6, APFP REGULATIONS: 5(2)(o)

SHEET 5 OF 6

A JUNE 2022 DCO SUBMISSION J.P. D.K. T.M.

ISSUE DATE COMMENTS AUT'R CHK'D APP'D