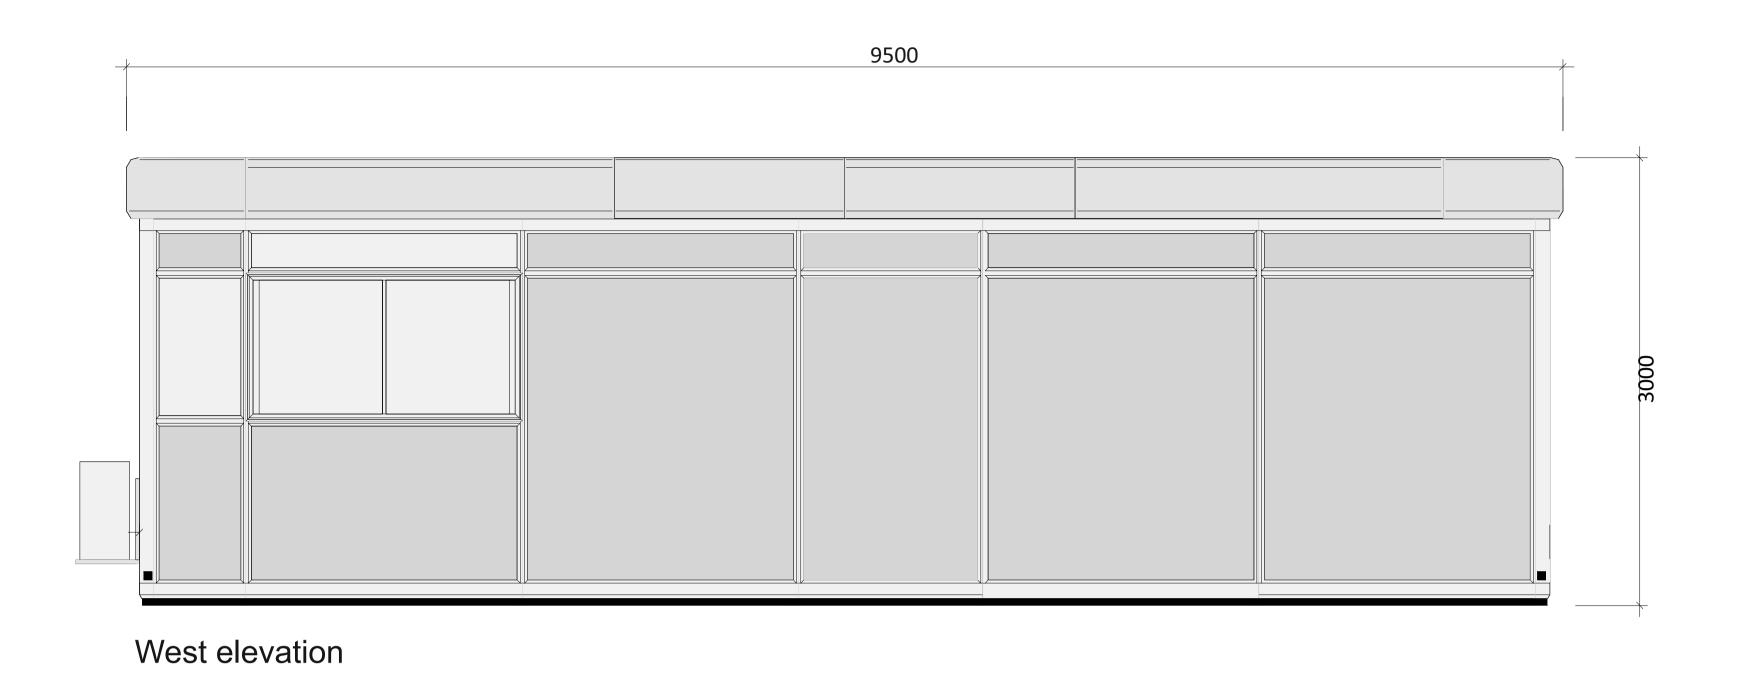

## APFP REGULATIONS: 5(2)(o)

South elevation

Key to materials

- 01 Profiled metal cladding wall system Colour: Grey White RAL 9002
- 02 Profiled metal cladding wall system Colour: Pure Grey RAL 000 55 00
- 03 Profiled metal wall system Colour: Merlin Grey RAL 180 40 05
- 04 Kinetic cladding system final design and appearance to be confirmed
- 05 Chimneys Colour: Grey White RAL 9002

Note: doors match adjacent cladding colour

Final selection of external materials and colours to be agreed with the relevant local planning authority

Page Size: A1 Scale: 1:25

Coordinate System: British National Grid Projection: Transverse Mercator Centroid Easting: N/A Centroid Northing: N/A

East elevation