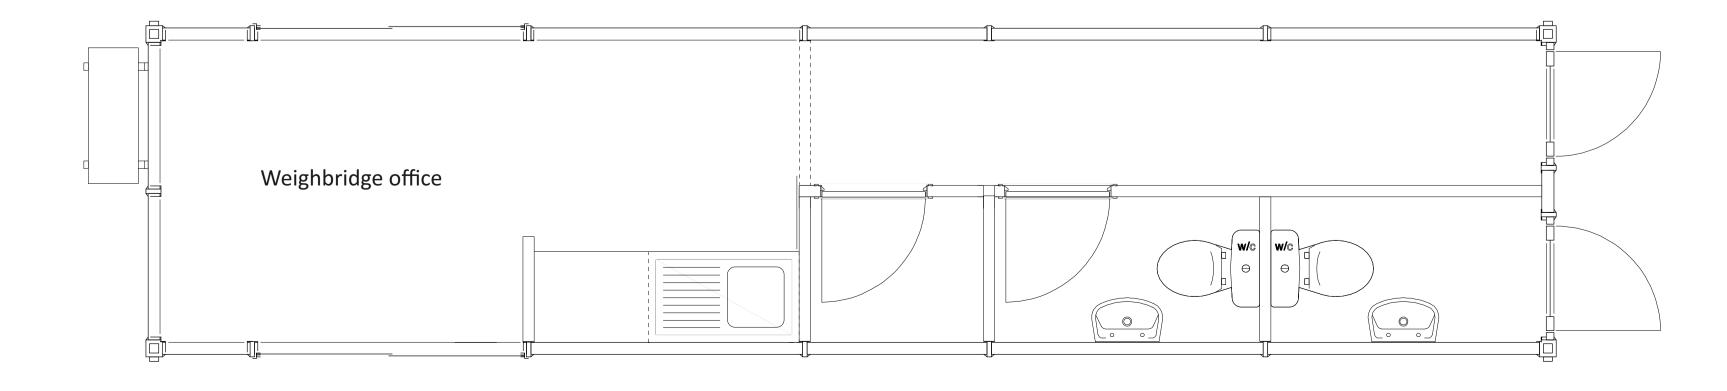

## MEDWORTH ENERGY FROM WASTE COMBINED HEAT AND POWER FACILITY DCO

## EfW CHP FACILITY ELEVATIONS: WEIGHBRIDGE

## APFP REGULATIONS: 5(2)(o)

South elevation

Key to materials

- 01 Profiled metal cladding wall system Colour: Grey White RAL 9002
- 02 Profiled metal cladding wall system Colour: Pure Grey RAL 000 55 00
- 03 Profiled metal wall system Colour: Merlin Grey RAL 180 40 05
- 04 Kinetic cladding system final design and appearance to be confirmed
- 05 Chimneys Colour: Grey White RAL 9002

Note: doors match adjacent cladding colour

Final selection of external materials and colours to be agreed with the relevant local planning authority

Page Size: A1 Scale: 1:25

Coordinate System: British National Grid Projection: Transverse Mercator Centroid Easting: N/A Centroid Northing: N/A