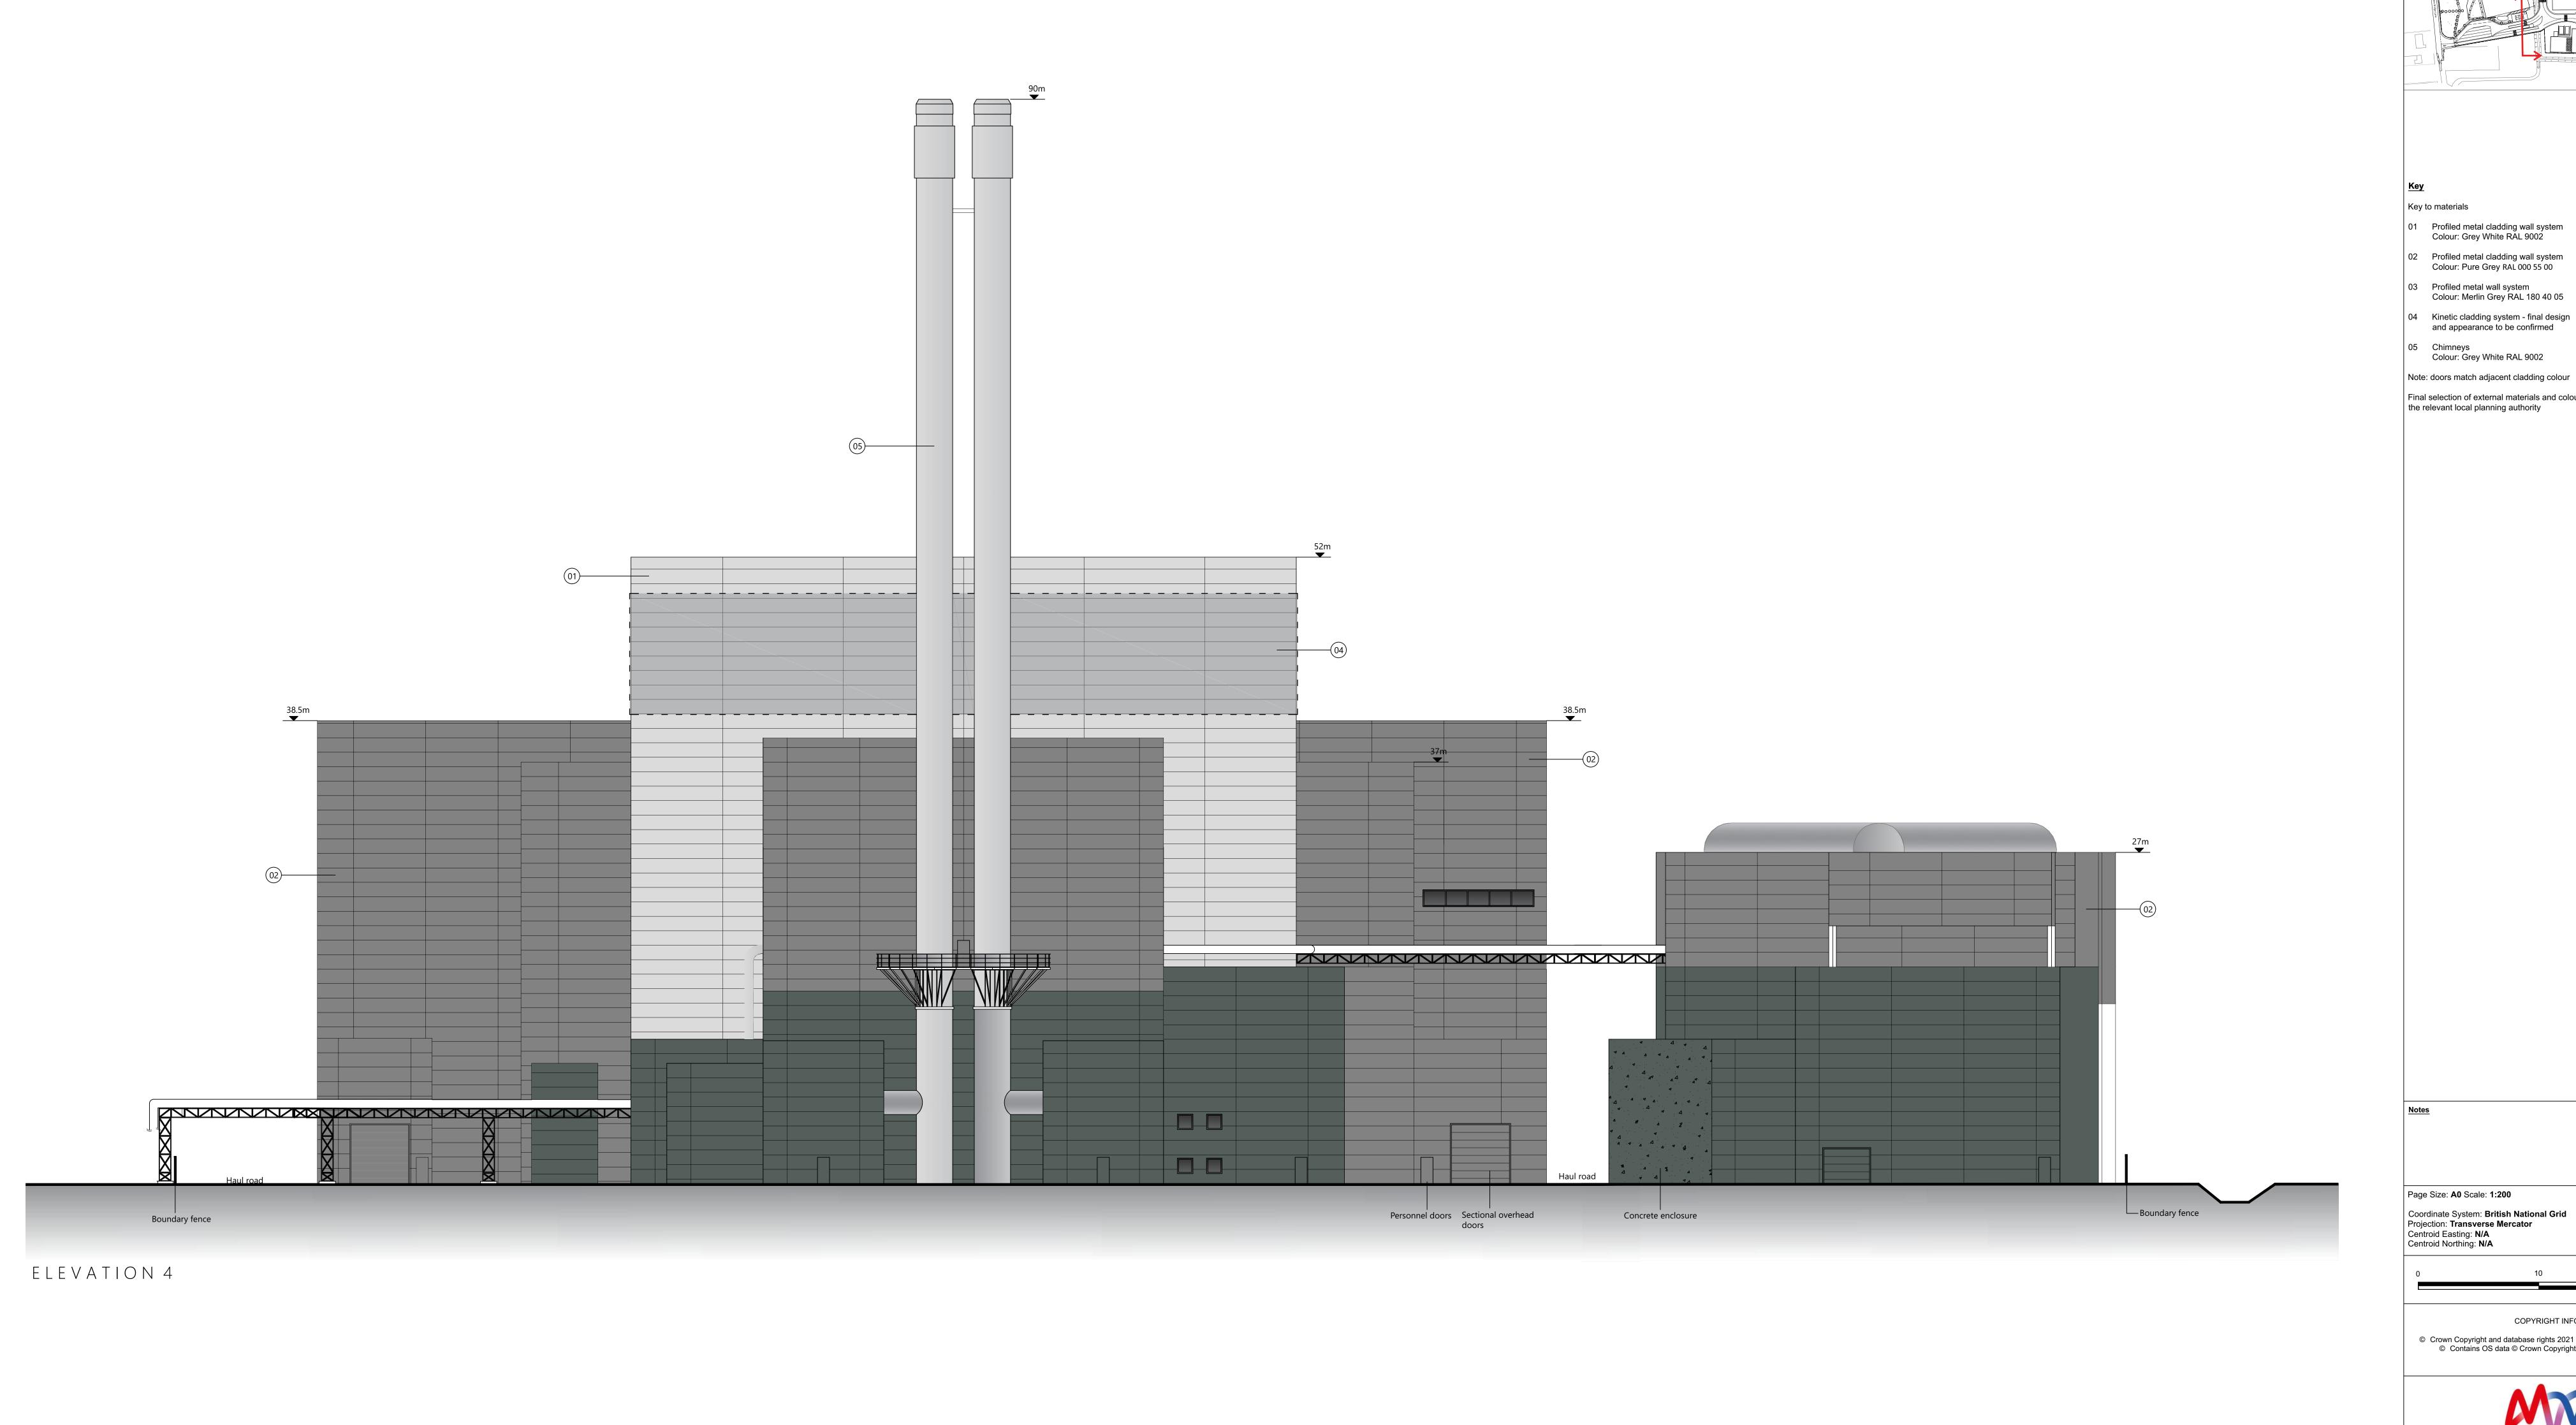

MEDWORTH CHP LIMITED

MEDWORTH ENERGY FROM WASTE COMBINED HEAT AND POWER FACILITY DCO

**EfW CHP FACILITY ELEVATIONS: ELEVATION 4** APFP REGULATIONS: 5(2)(o)

SHEET 4 OF 6

| ISSUE | DATE      | COMMENTS       | AUT'R | CHK'D | APP'D |
|-------|-----------|----------------|-------|-------|-------|
| Α     | JUNE 2022 | DCO SUBMISSION | J.P.  | D.K.  | T.M.  |
|       |           |                |       |       |       |
|       |           |                |       |       |       |
|       |           |                |       |       |       |
|       |           |                |       |       |       |

### Key to materials

- 01 Profiled metal cladding wall system Colour: Grey White RAL 9002
- 02 Profiled metal cladding wall system Colour: Pure Grey RAL 000 55 00
- 03 Profiled metal wall system Colour: Merlin Grey RAL 180 40 05
- 04 Kinetic cladding system final design and appearance to be confirmed
- 05 Chimneys Colour: Grey White RAL 9002
- 06 Fire water tanks Colour: Pure Grey RAL 000 55 00

Note: doors match adjacent cladding colour

Final selection of external materials and colours to be agreed with the relevant local planning authority

<u>Notes</u>

Page Size: A0 Scale: 1:200

Coordinate System: British National Grid Projection: Transverse Mercator Centroid Easting: N/A
Centroid Northing: N/A