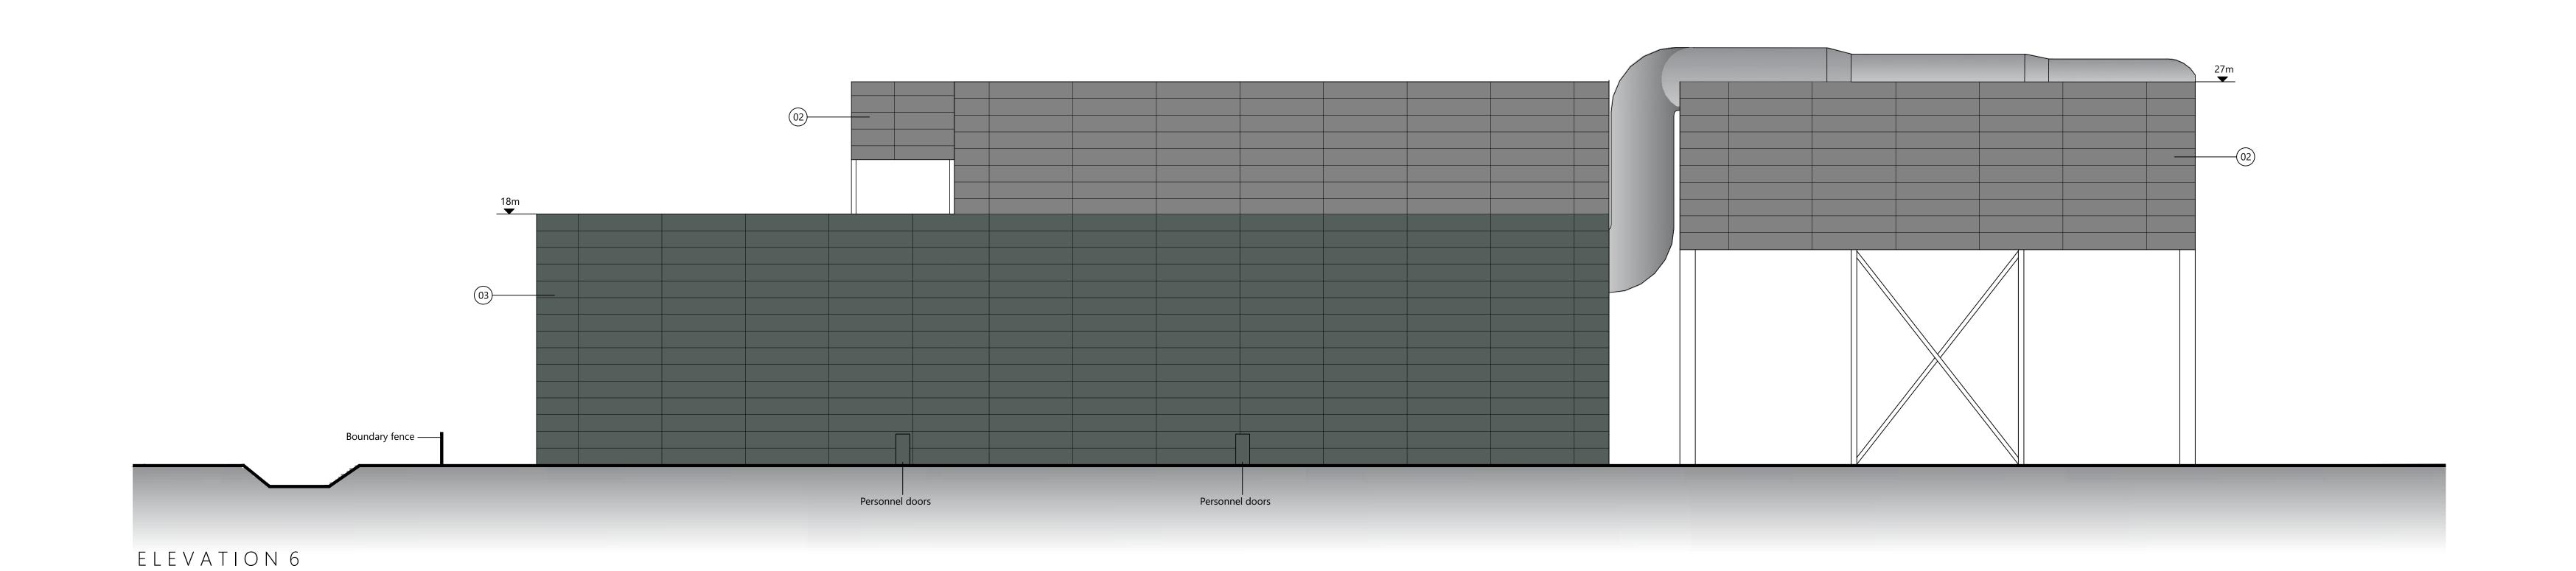

## MEDWORTH ENERGY FROM WASTE COMBINED HEAT AND POWER FACILITY DCO EfW CHP FACILITY ELEVATIONS: ELEVATIONS 5,6 APFP REGULATIONS: 5(2)(o)

Key to materials

01 Profiled metal cladding wall system Colour: Grey White RAL 9002

02 Profiled metal cladding wall system Colour: Pure Grey RAL 000 55 00

03 Profiled metal wall system Colour: Merlin Grey RAL 180 40 05

04 Kinetic cladding system - final design and appearance to be confirmed

Note: doors match adjacent cladding colour

Final selection of external materials and colours to be agreed with the relevant local planning authority

Page Size: A0 Scale: 1:200

Coordinate System: British National Grid Projection: Transverse Mercator Centroid Easting: N/A Centroid Northing: N/A

EfW CHP FACILITY ELEVATIONS: ELEVATIONS 5,6, APFP REGULATIONS: 5(2)(o)

SHEET 5 OF 6

A JUNE 2022 DCO SUBMISSION J.P. D.K. T.M.

ISSUE DATE COMMENTS AUT'R CHK'D APP'D