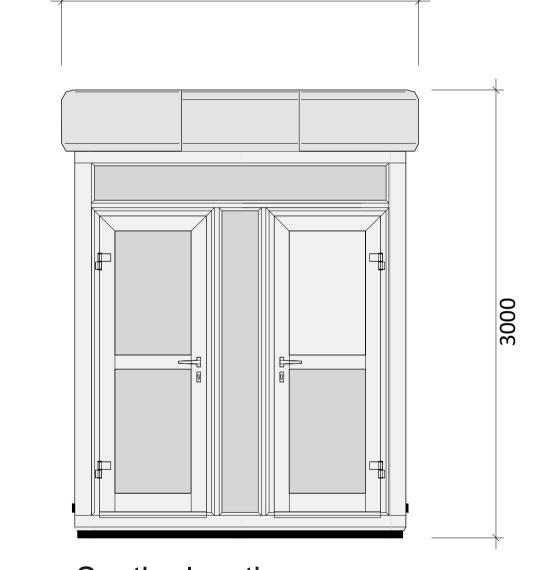

## MEDWORTH CHP LIMITED

MEDWORTH ENERGY FROM WASTE COMBINED HEAT AND POWER FACILITY DCO

EfW CHP FACILITY ELEVATIONS: GATEHOUSE

APFP REGULATIONS: 5(2)(o)

SHEET 6 OF 6

|   | Α     | JUNE 2022 | DCO SUBMISSION | J.P.  | D.K.  | T.M.  |
|---|-------|-----------|----------------|-------|-------|-------|
|   | ISSUE | DATE      | COMMENTS       | AUT'R | CHK'D | APP'D |
| _ |       |           |                |       |       |       |

East elevation