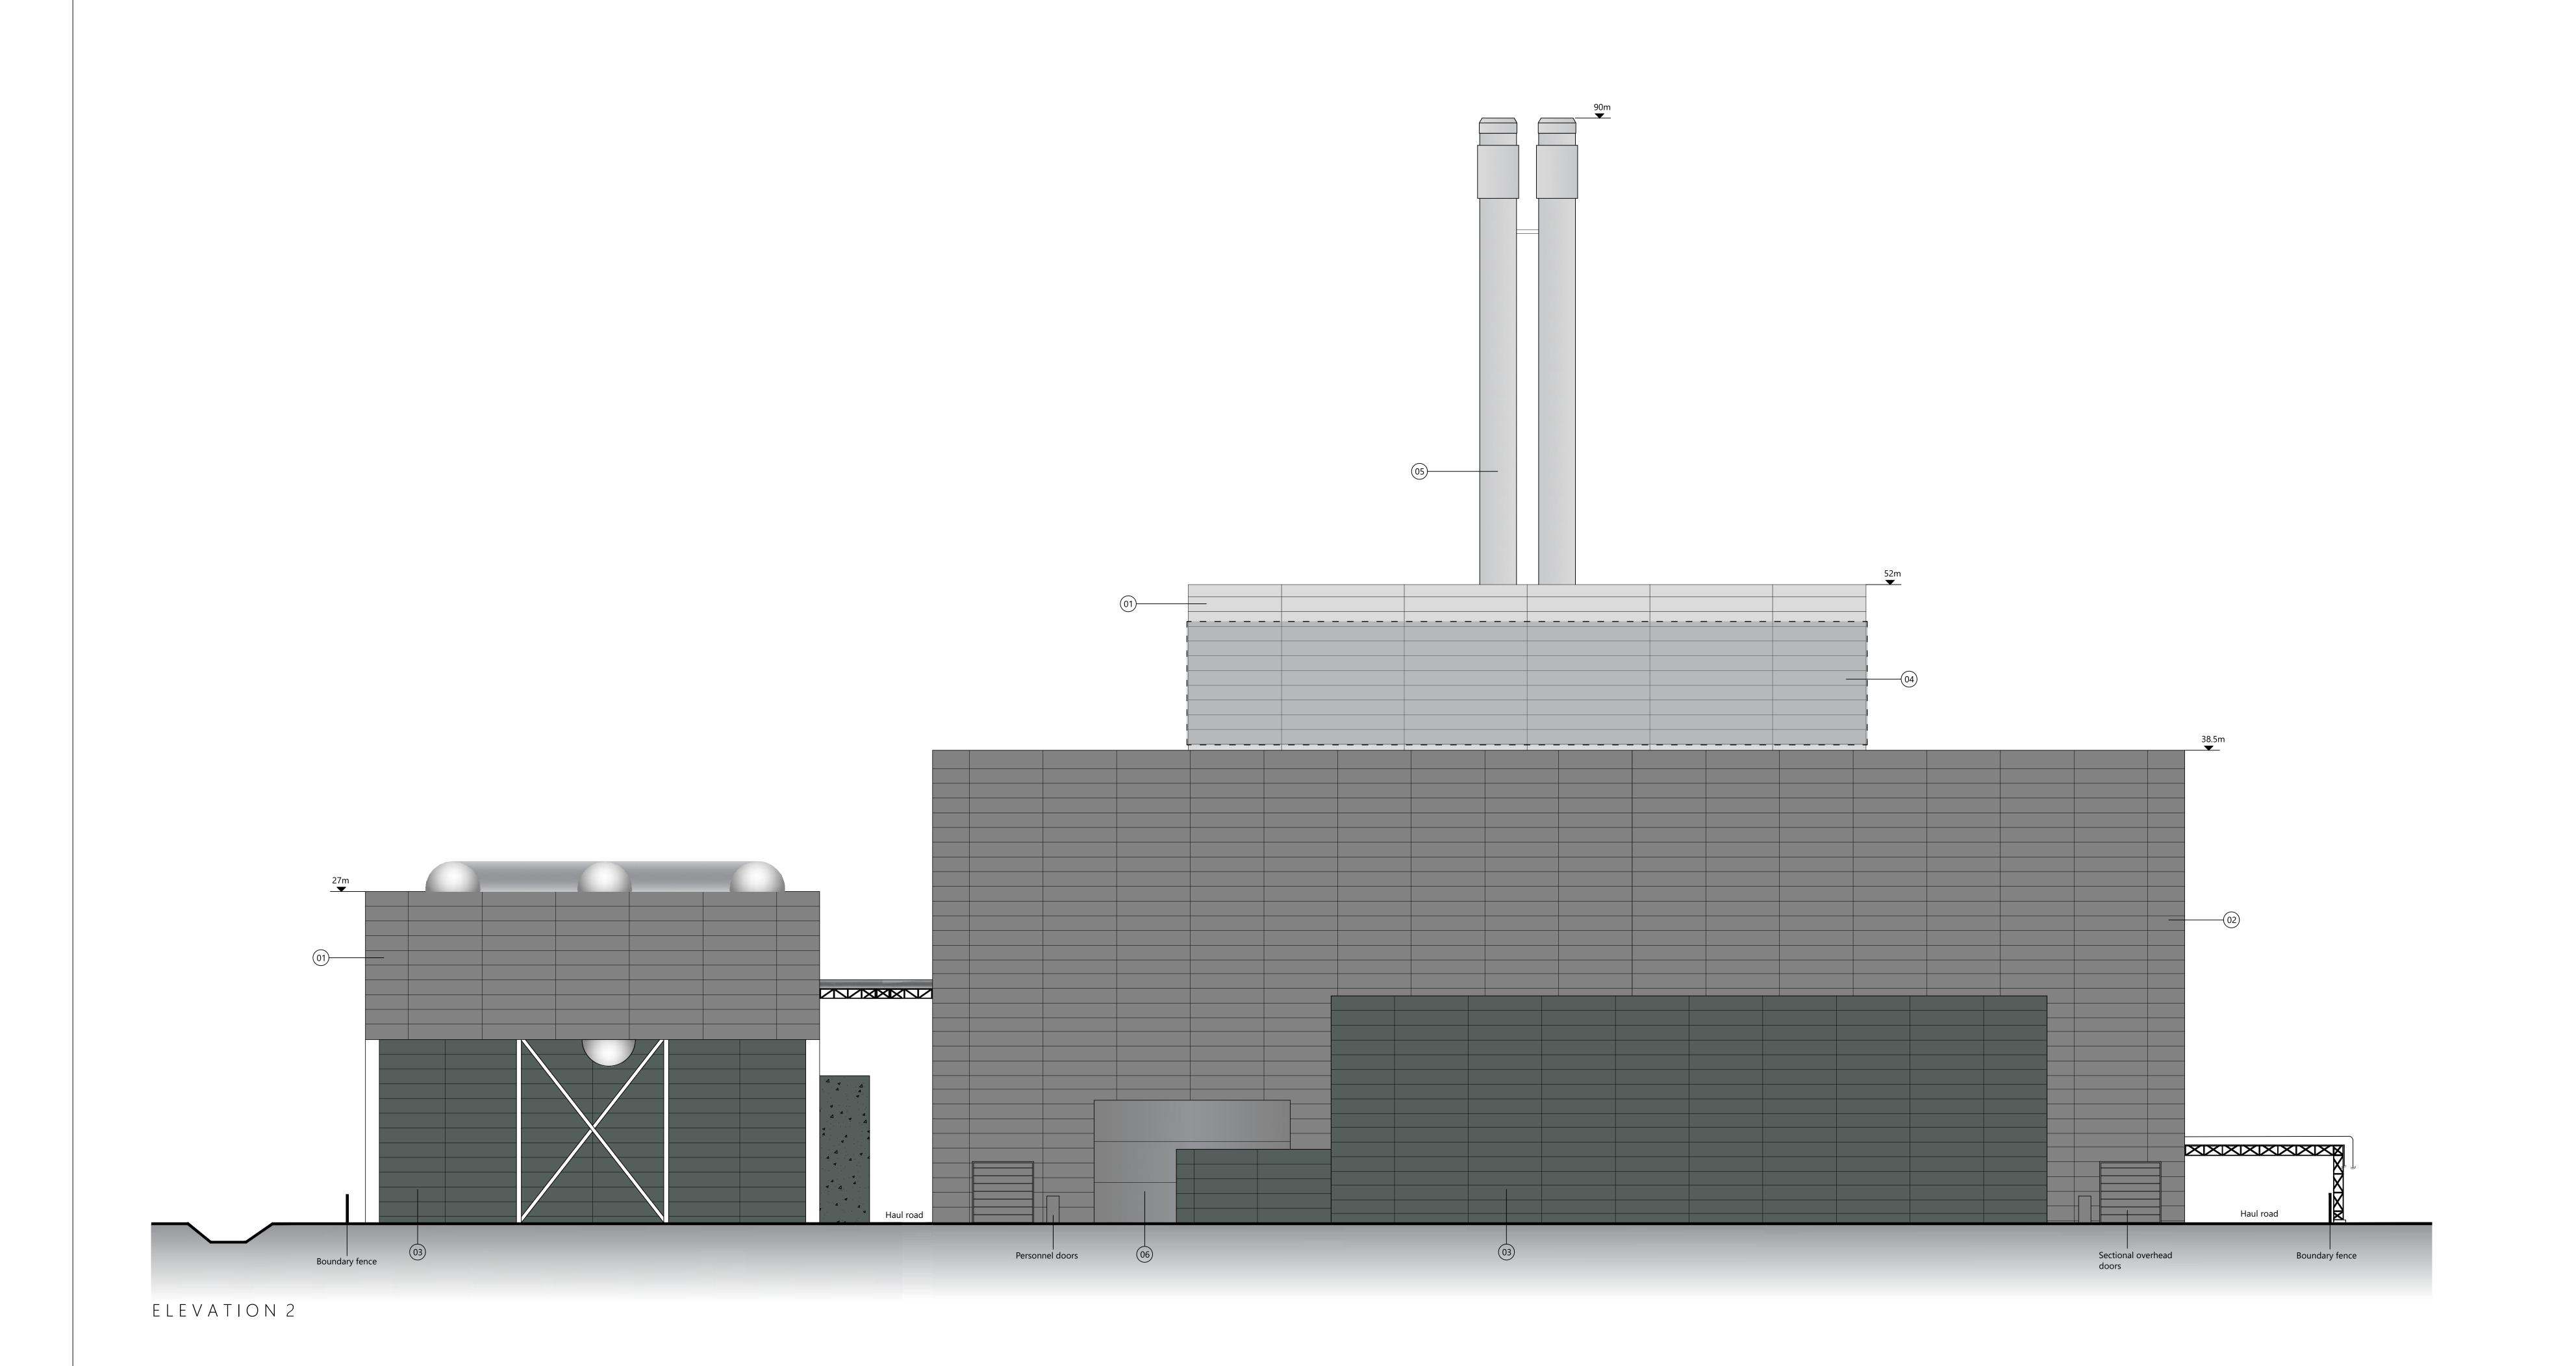

# MEDWORTH ENERGY FROM WASTE COMBINED HEAT AND POWER FACILITY DCO EfW CHP FACILITY ELEVATIONS: ELEVATION 2 APFP REGULATIONS: 5(2)(o)

### Key to materials

- 01 Profiled metal cladding wall system Colour: Grey White RAL 9002
- 02 Profiled metal cladding wall system Colour: Pure Grey RAL 000 55 00
- 03 Profiled metal wall system Colour: Merlin Grey RAL 180 40 05
- 04 Kinetic cladding system final design and appearance to be confirmed
- 05 Chimneys Colour: Grey White RAL 9002
- 06 Fire water tanks Colour: Pure Grey RAL 000 55 00

Note: doors match adjacent cladding colour

Final selection of external materials and colours to be agreed with the relevant local planning authority

<u>Notes</u>

Page Size: A0 Scale: 1:200

Coordinate System: British National Grid Projection: Transverse Mercator Centroid Easting: N/A
Centroid Northing: N/A